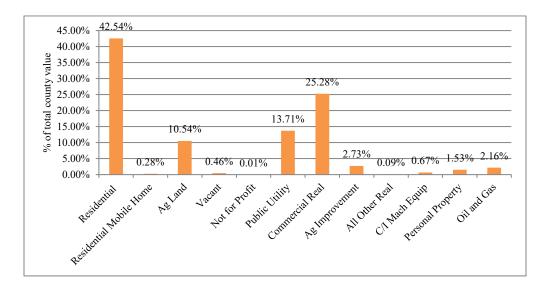

## Property Value by Type/Class

| <b>Property Type/Class</b>     | 2023 Value  | % of County |
|--------------------------------|-------------|-------------|
| Residential                    | 133,201,827 | 42.54%      |
| <b>Residential Mobile Home</b> | 869,033     | 0.28%       |
| Ag Land                        | 32,991,122  | 10.54%      |
| Vacant                         | 1,443,581   | 0.46%       |
| Not for Profit                 | 27,760      | 0.01%       |
| Public Utility                 | 42,931,791  | 13.71%      |
| Commercial Real                | 79,145,577  | 25.28%      |
| Ag Improvement                 | 8,553,602   | 2.73%       |
| All Other Real                 | 268,623     | 0.09%       |
| C/I Mach Equip                 | 2,113,188   | 0.67%       |
| Personal Property              | 4,778,396   | 1.53%       |
| Oil and Gas                    | 6,768,095   | 2.16%       |

## Chart Displaying Percent of Property Value by Type/Class

| Taxing Districts   | Total         | % of Total |
|--------------------|---------------|------------|
| State              | 469,640.01    | 0.96%      |
| County             | 16,321,869.06 | 33.36%     |
| City               | 8,558,972.99  | 17.49%     |
| Township           | 3,977,036.58  | 8.13%      |
| UNFD General       | 5,392,574.12  | 11.02%     |
| UNFD Other         | 11,101,752.24 | 22.69%     |
| Cemetery           | 249,029.34    | 0.51%      |
| Drainage           | 2,083.62      | 0.00%      |
| Fire               | 461,823.58    | 0.94%      |
| Hospital           | 911,625.70    | 1.86%      |
| Improvement        | 4,216.09      | 0.01%      |
| Library            | 187,951.50    | 0.38%      |
| Sewer              | 14,191.63     | 0.03%      |
| Community Building | 3,905.27      | 0.01%      |
| Misc.              | 1,273,019.17  | 2.60%      |