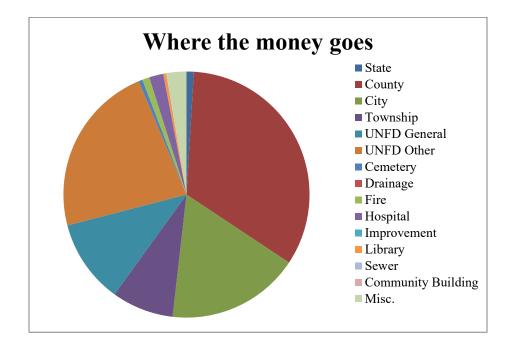

## Chart Displaying Percent of Property Value by Type/Class

| Taxing Districts   | Total         | % of Total |
|--------------------|---------------|------------|
| State              | 469,640.01    | 0.96%      |
| County             | 16,321,869.06 | 33.36%     |
| City               | 8,558,972.99  | 17.49%     |
| Township           | 3,977,036.58  | 8.13%      |
| UNFD General       | 5,392,574.12  | 11.02%     |
| UNFD Other         | 11,101,752.24 | 22.69%     |
| Cemetery           | 249,029.34    | 0.51%      |
| Drainage           | 2,083.62      | 0.00%      |
| Fire               | 461,823.58    | 0.94%      |
| Hospital           | 911,625.70    | 1.86%      |
| Improvement        | 4,216.09      | 0.01%      |
| Library            | 187,951.50    | 0.38%      |
| Sewer              | 14,191.63     | 0.03%      |
| Community Building | 3,905.27      | 0.01%      |
| Misc.              | 1,273,019.17  | 2.60%      |

Chart Displaying How the Property Tax Dollars Are Distributed