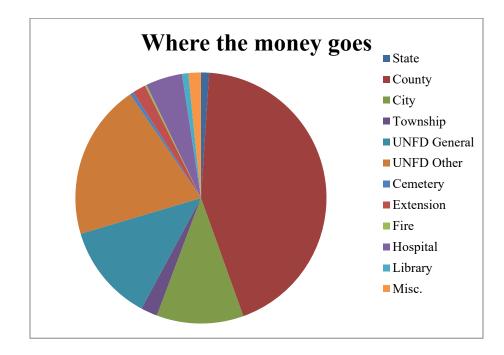

### **Rooks County Distribution**

| Taxing Districts | Total        | % of Total |
|------------------|--------------|------------|
| State            | 151,637.72   | 1.05%      |
| County           | 6,256,167.80 | 43.46%     |
| City             | 1,612,627.11 | 11.20%     |
| Township         | 306,507.64   | 2.13%      |
| UNFD General     | 1,805,701.28 | 12.54%     |
| UNFD Other       | 2,889,258.92 | 20.07%     |
| Cemetery         | 68,282.98    | 0.47%      |
| Extension        | 245,046.54   | 1.70%      |
| Fire             | 32,739.66    | 0.23%      |
| Hospital         | 677,810.53   | 4.71%      |
| Library          | 117,196.94   | 0.81%      |
| Misc.            | 231,330.38   | 1.61%      |

Chart Displaying How the Property Tax Dollars Are Distributed