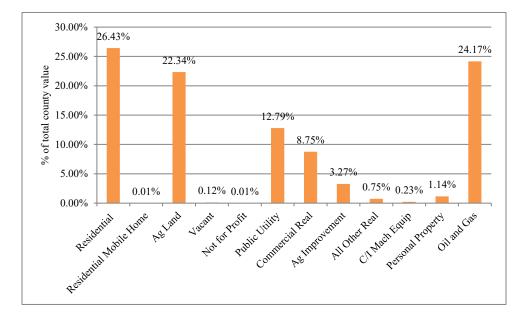

#### Property Value by Type/Class

| <b>Property Type/Class</b>     | 2023 Value | % of County |
|--------------------------------|------------|-------------|
| Residential                    | 26,722,995 | 26.43%      |
| <b>Residential Mobile Home</b> | 5,796      | 0.01%       |
| Ag Land                        | 22,580,935 | 22.34%      |
| Vacant                         | 121,571    | 0.12%       |
| Not for Profit                 | 8,437      | 0.01%       |
| Public Utility                 | 12,928,276 | 12.79%      |
| Commercial Real                | 8,841,434  | 8.75%       |
| Ag Improvement                 | 3,305,533  | 3.27%       |
| All Other Real                 | 755,855    | 0.75%       |
| C/I Mach Equip                 | 234,019    | 0.23%       |
| Personal Property              | 1,154,214  | 1.14%       |
| Oil and Gas                    | 24,432,062 | 24.17%      |

#### Chart Displaying Percent of Property Value by Type/Class