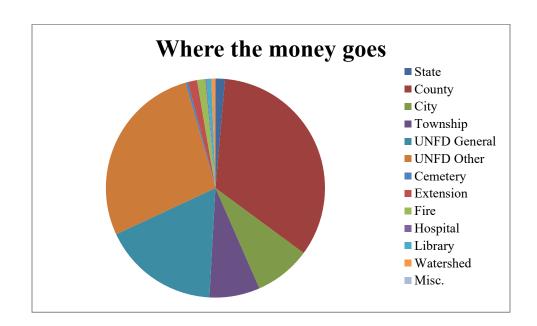

### Nemaha County Distribution

| <b>Taxing Districts</b> | Total        | % of Total |
|-------------------------|--------------|------------|
| State                   | 353,326.42   | 1.40%      |
| County                  | 8,492,553.68 | 33.71%     |
| City                    | 2,096,843.25 | 8.32%      |
| Township                | 1,878,430.41 | 7.46%      |
| UNFD General            | 4,329,821.23 | 17.18%     |
| UNFD Other              | 6,943,275.09 | 27.56%     |
| Cemetery                | 85,738.46    | 0.34%      |
| Extension               | 336,602.29   | 1.34%      |
| Fire                    | 308,337.70   | 1.22%      |
| Hospital                | 33,414.90    | 0.13%      |
| Library                 | 189,999.29   | 0.75%      |
| Watershed               | 146,397.50   | 0.58%      |
| Misc.                   | 1,961.76     | 0.01%      |

Chart Displaying How the Property Tax Dollars Are Distributed