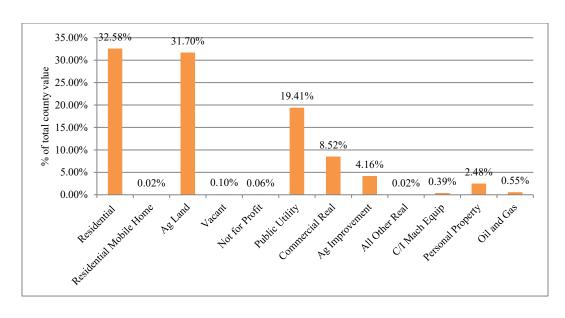

#### Property Value by Type/Class

| Property Type/Class     | 2023 Value | % of County |
|-------------------------|------------|-------------|
| Residential             | 76,750,140 | 32.58%      |
| Residential Mobile Home | 51,303     | 0.02%       |
| Ag Land                 | 74,665,479 | 31.70%      |
| Vacant                  | 240,540    | 0.10%       |
| Not for Profit          | 136,607    | 0.06%       |
| Public Utility          | 45,730,731 | 19.41%      |
| Commercial Real         | 20,059,718 | 8.52%       |
| Ag Improvement          | 9,797,530  | 4.16%       |
| All Other Real          | 37,624     | 0.02%       |
| C/I Mach Equip          | 930,292    | 0.39%       |
| Personal Property       | 5,845,603  | 2.48%       |
| Oil and Gas             | 1,304,836  | 0.55%       |

# Chart Displaying Percent of Property Value by Type/Class