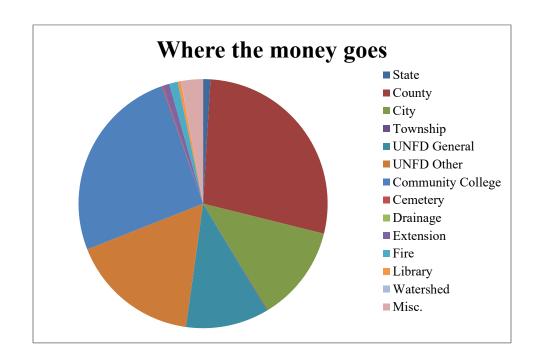

## Montgomery County Distribution

| Taxing Districts  | Total         | % of Total |
|-------------------|---------------|------------|
| State             | 575,338.23    | 0.95%      |
| County            | 16,951,760.23 | 27.93%     |
| City              | 7,564,672.39  | 12.46%     |
| Township          | 58,771.47     | 0.10%      |
| UNFD General      | 6,530,309.68  | 10.76%     |
| UNFD Other        | 10,208,423.58 | 16.82%     |
| Community College | 15,533,099.46 | 25.60%     |
| Cemetery          | 87,793.72     | 0.14%      |
| Drainage          | 3,532.91      | 0.01%      |
| Extension         | 516,270.02    | 0.85%      |
| Fire              | 675,803.08    | 1.11%      |
| Library           | 252,335.93    | 0.42%      |
| Watershed         | 19,937.71     | 0.03%      |
| Misc.             | 1,709,930.29  | 2.82%      |

Chart Displaying How the Property Tax Dollars Are Distributed