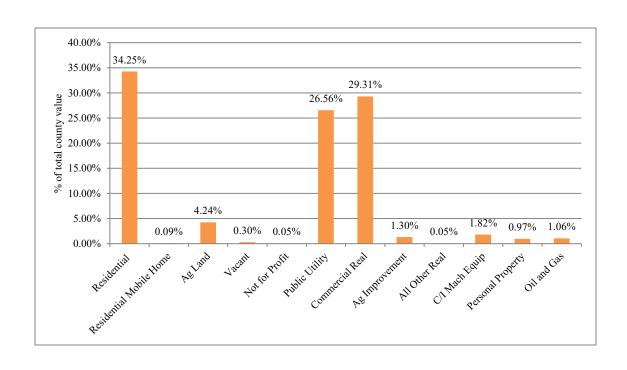

#### Property Value by Type/Class

| Property Type/Class     | 2023 Value  | % of County |
|-------------------------|-------------|-------------|
| Residential             | 131,394,742 | 34.25%      |
| Residential Mobile Home | 355,926     | 0.09%       |
| Ag Land                 | 16,261,290  | 4.24%       |
| Vacant                  | 1,146,219   | 0.30%       |
| Not for Profit          | 194,228     | 0.05%       |
| Public Utility          | 101,887,392 | 26.56%      |
| Commercial Real         | 112,425,934 | 29.31%      |
| Ag Improvement          | 4,997,641   | 1.30%       |
| All Other Real          | 183,162     | 0.05%       |
| C/I Mach Equip          | 6,970,047   | 1.82%       |
| Personal Property       | 3,716,099   | 0.97%       |
| Oil and Gas             | 4,082,572   | 1.06%       |

### Chart Displaying Percent of Property Value by Type/Class