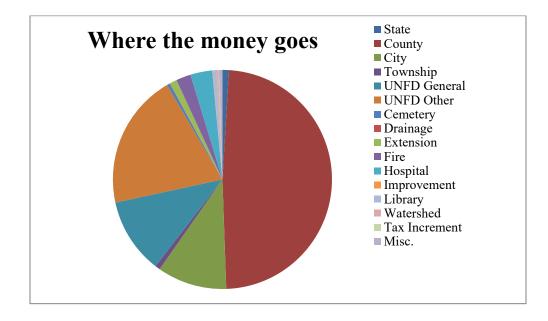

#### Marion County Distribution

| Taxing Districts | Total         | % of Total |
|------------------|---------------|------------|
| State            | 261,938.15    | 0.96%      |
| County           | 13,240,120.10 | 48.48%     |
| City             | 2,808,796.36  | 10.29%     |
| Township         | 203,768.75    | 0.75%      |
| UNFD General     | 3,041,771.30  | 11.14%     |
| UNFD Other       | 5,446,241.40  | 19.94%     |
| Cemetery         | 118,614.99    | 0.43%      |
| Drainage         | 16,325.31     | 0.06%      |
| Extension        | 289,528.96    | 1.06%      |
| Fire             | 593,919.58    | 2.17%      |
| Hospital         | 878,192.52    | 3.22%      |
| Improvement      | 15,377.33     | 0.06%      |
| Library          | 155,860.71    | 0.57%      |
| Watershed        | 77,000.12     | 0.28%      |
| Tax Increment    | 21,254.88     | 0.08%      |
| Misc.            | 140,571.67    | 0.51%      |

Chart Displaying How the Property Tax Dollars Are Distributed