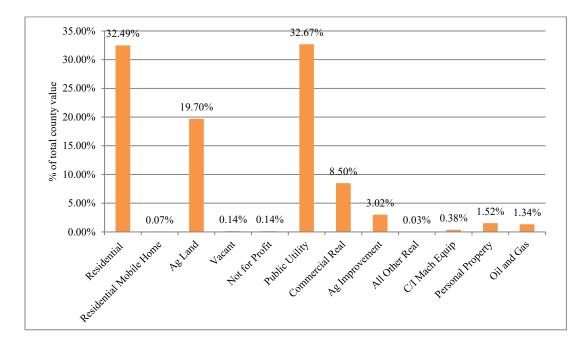

#### Property Value by Type/Class

| <b>Property Type/Class</b>     | 2023 Value | % of County |
|--------------------------------|------------|-------------|
| Residential                    | 56,734,994 | 32.49%      |
| <b>Residential Mobile Home</b> | 121,232    | 0.07%       |
| Ag Land                        | 34,403,442 | 19.70%      |
| Vacant                         | 241,030    | 0.14%       |
| Not for Profit                 | 251,312    | 0.14%       |
| Public Utility                 | 57,048,071 | 32.67%      |
| Commercial Real                | 14,842,902 | 8.50%       |
| Ag Improvement                 | 5,269,849  | 3.02%       |
| All Other Real                 | 49,532     | 0.03%       |
| C/I Mach Equip                 | 657,049    | 0.38%       |
| Personal Property              | 2,662,380  | 1.52%       |
| Oil and Gas                    | 2,343,169  | 1.34%       |

### Chart Displaying Percent of Property Value by Type/Class