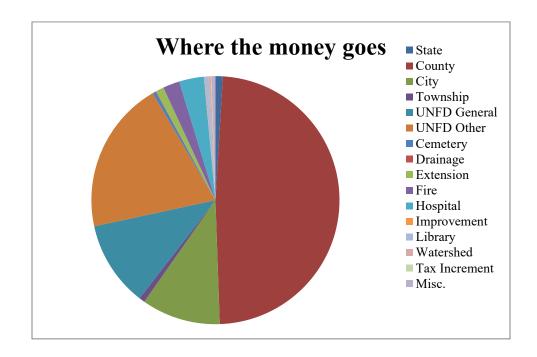

### Chart Displaying Percent of Property Value by Type/Class

Lyon County Distribution

| <b>Taxing Districts</b> | Total         | % of Total |
|-------------------------|---------------|------------|
| State                   | 637,904.44    | 1.04%      |
| County                  | 24,190,224.89 | 39.49%     |
| City                    | 10,366,274.97 | 16.92%     |
| Township                | 200,131.00    | 0.33%      |
| UNFD General            | 7,467,667.14  | 12.19%     |
| UNFD Other              | 13,841,462.63 | 22.59%     |
| Cemetery                | 8,052.91      | 0.01%      |
| Fire                    | 924,281.71    | 1.51%      |
| Library                 | 301,348.79    | 0.49%      |
| Watershed               | 127,303.57    | 0.21%      |
| Tax Increment           | 676,860.30    | 1.10%      |
| Misc.                   | 2,519,724.41  | 4.11%      |

#### Chart Displaying How the Property Tax Dollars Are Distributed