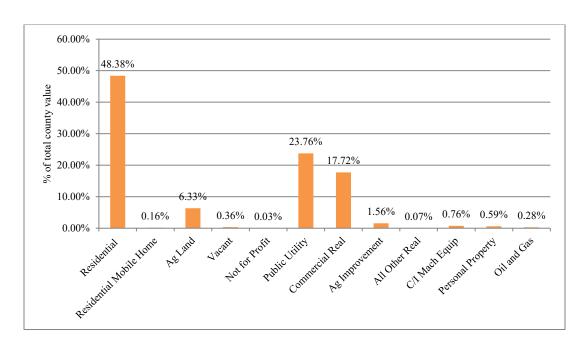

#### Property Value by Type/Class

| Property Type/Class     | 2023 Value  | % of County |
|-------------------------|-------------|-------------|
| Residential             | 205,745,892 | 48.38%      |
| Residential Mobile Home | 680,437     | 0.16%       |
| Ag Land                 | 26,905,980  | 6.33%       |
| Vacant                  | 1,516,694   | 0.36%       |
| Not for Profit          | 135,415     | 0.03%       |
| Public Utility          | 101,055,567 | 23.76%      |
| Commercial Real         | 75,350,386  | 17.72%      |
| Ag Improvement          | 6,623,839   | 1.56%       |
| All Other Real          | 310,905     | 0.07%       |
| C/I Mach Equip          | 3,222,759   | 0.76%       |
| Personal Property       | 2,512,009   | 0.59%       |
| Oil and Gas             | 1,208,960   | 0.28%       |

### Chart Displaying Percent of Property Value by Type/Class

Lyon County Distribution

| <b>Taxing Districts</b> | Total         | % of Total |
|-------------------------|---------------|------------|
| State                   | 637,904.44    | 1.04%      |
| County                  | 24,190,224.89 | 39.49%     |
| City                    | 10,366,274.97 | 16.92%     |
| Township                | 200,131.00    | 0.33%      |
| UNFD General            | 7,467,667.14  | 12.19%     |
| UNFD Other              | 13,841,462.63 | 22.59%     |
| Cemetery                | 8,052.91      | 0.01%      |
| Fire                    | 924,281.71    | 1.51%      |
| Library                 | 301,348.79    | 0.49%      |
| Watershed               | 127,303.57    | 0.21%      |
| Tax Increment           | 676,860.30    | 1.10%      |
| Misc.                   | 2,519,724.41  | 4.11%      |