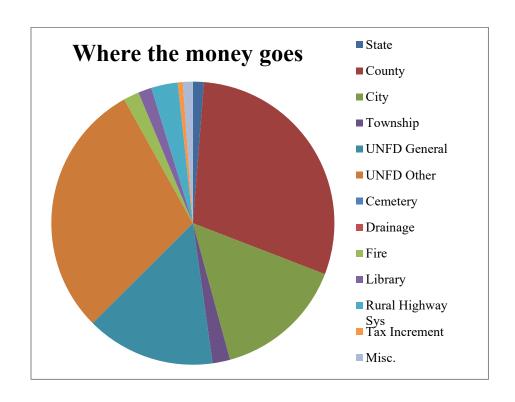

## Leavenworth County Distribution

| <b>Taxing Districts</b> | Total         | % of Total |
|-------------------------|---------------|------------|
| State                   | 1,611,625.57  | 1.25%      |
| County                  | 38,171,509.73 | 29.61%     |
| City                    | 19,219,328.20 | 14.91%     |
| Township                | 2,573,899.05  | 2.00%      |
| USD General             | 19,020,528.97 | 14.76%     |
| USD Other               | 37,905,023.96 | 29.41%     |
| Cemetery                | 2,796.07      | 0.00%      |
| Drainage                | 8,736.58      | 0.01%      |
| Fire                    | 2,294,762.31  | 1.78%      |
| Library                 | 1,981,926.83  | 1.54%      |
| Rural Highway Sys       | 3,904,574.92  | 3.03%      |
| Tax Increment           | 746,639.46    | 0.58%      |
| Misc.                   | 1,461,427.28  | 1.13%      |

### Chart Displaying How the Property Tax Dollars Are Distributed