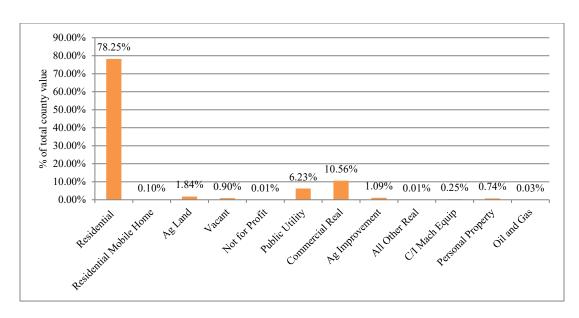

#### Property Value by Type/Class

| Property Type/Class     | 2023 Value  | % of County |
|-------------------------|-------------|-------------|
| Residential             | 840,714,981 | 78.25%      |
| Residential Mobile Home | 1,081,375   | 0.10%       |
| Ag Land                 | 19,750,663  | 1.84%       |
| Vacant                  | 9,621,623   | 0.90%       |
| Not for Profit          | 104,848     | 0.01%       |
| Public Utility          | 66,888,674  | 6.23%       |
| Commercial Real         | 113,424,316 | 10.56%      |
| Ag Improvement          | 11,749,058  | 1.09%       |
| All Other Real          | 126,335     | 0.01%       |
| C/I Mach Equip          | 2,692,015   | 0.25%       |
| Personal Property       | 7,919,883   | 0.74%       |
| Oil and Gas             | 341,759     | 0.03%       |

## Chart Displaying Percent of Property Value by Type/Class