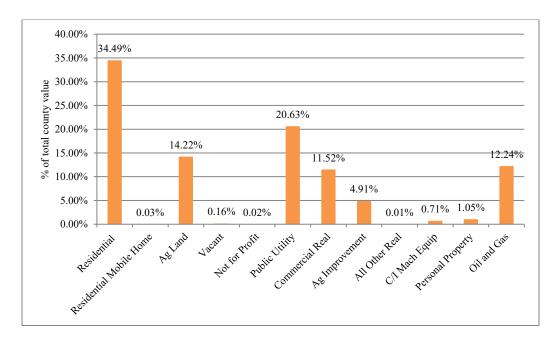

#### Property Value by Type/Class

| Property Type/Class            | 2023 Value | % of County |
|--------------------------------|------------|-------------|
| Residential                    | 42,493,158 | 34.49%      |
| <b>Residential Mobile Home</b> | 41,415     | 0.03%       |
| Ag Land                        | 17,523,136 | 14.22%      |
| Vacant                         | 202,804    | 0.16%       |
| Not for Profit                 | 25,505     | 0.02%       |
| Public Utility                 | 25,417,093 | 20.63%      |
| Commercial Real                | 14,190,058 | 11.52%      |
| Ag Improvement                 | 6,052,467  | 4.91%       |
| All Other Real                 | 11,019     | 0.01%       |
| C/I Mach Equip                 | 879,649    | 0.71%       |
| Personal Property              | 1,287,938  | 1.05%       |
| Oil and Gas                    | 15,079,875 | 12.24%      |

### Chart Displaying Percent of Property Value by Type/Class