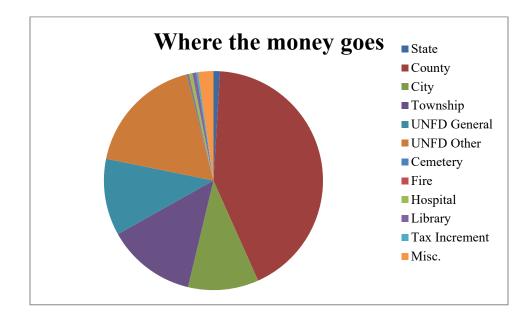

## Kingman County Distribution

| Taxing Districts | Total        | % of Total |
|------------------|--------------|------------|
| State            | 184,806.91   | 0.97%      |
| County           | 8,041,544.84 | 42.34%     |
| City             | 1,980,115.60 | 10.43%     |
| Township         | 2,493,638.92 | 13.13%     |
| USD General      | 2,151,079.99 | 11.33%     |
| USD Other        | 3,396,712.33 | 17.89%     |
| Cemetery         | 37,860.82    | 0.20%      |
| Fire             | 23,574.96    | 0.12%      |
| Hospital         | 96,399.06    | 0.51%      |
| Library          | 107,568.77   | 0.57%      |
| Tax Increment    | 54,074.93    | 0.28%      |
| Misc.            | 424,432.57   | 2.23%      |

Chart Displaying How the Property Tax Dollars Are Distributed