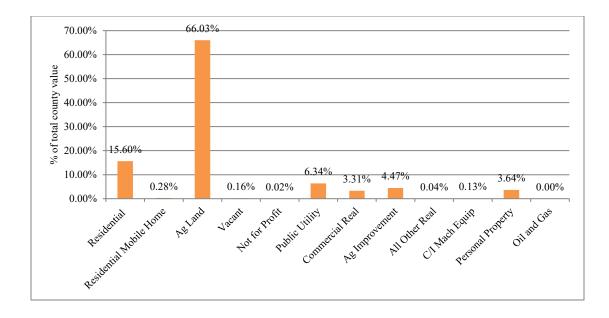

#### **Property Value by Type/Class**

| <b>Property Type/Class</b> | 2023 Value | % of County |
|----------------------------|------------|-------------|
| Residential                | 12,197,257 | 15.60%      |
| Residential Mobile Home    | 216,353    | 0.28%       |
| Ag Land                    | 51,618,465 | 66.03%      |
| Vacant                     | 124,880    | 0.16%       |
| Not for Profit             | 16,633     | 0.02%       |
| Public Utility             | 4,954,153  | 6.34%       |
| Commercial Real            | 2,586,977  | 3.31%       |
| Ag Improvement             | 3,491,436  | 4.47%       |
| All Other Real             | 27,612     | 0.04%       |
| C/I Mach Equip             | 98,898     | 0.13%       |
| Personal Property          | 2,843,896  | 3.64%       |
| Oil and Gas                | 0          | 0.00%       |

## Chart Displaying Percent of Property Value by Type/Class