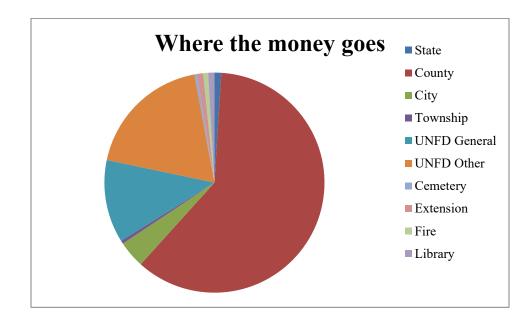

### Jewell County Distribution

| Taxing Districts | Total        | % of Total |
|------------------|--------------|------------|
| State            | 117,265.21   | 1.00%      |
| County           | 7,139,887.10 | 60.69%     |
| City             | 466,383.88   | 3.96%      |
| Township         | 56,051.70    | 0.48%      |
| UNFD General     | 1,432,126.15 | 12.17%     |
| UNFD Other       | 2,208,344.39 | 18.77%     |
| Cemetery         | 41484.16     | 0.35%      |
| Extension        | 110932.88    | 0.94%      |
| Fire             | 83769.08     | 0.71%      |
| Library          | 108446.58    | 0.92%      |

Chart Displaying How the Property Tax Dollars Are Distributed