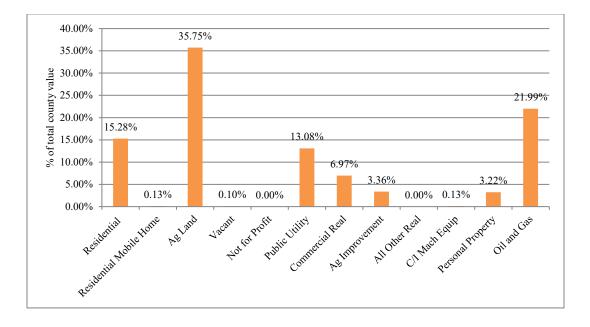

#### Property Value by Type/Class

| <b>Property Type/Class</b>     | 2023 Value | % of County |
|--------------------------------|------------|-------------|
| Residential                    | 6,888,960  | 15.28%      |
| <b>Residential Mobile Home</b> | 59,463     | 0.13%       |
| Ag Land                        | 16,121,176 | 35.75%      |
| Vacant                         | 43,455     | 0.10%       |
| Not for Profit                 | 0          | 0.00%       |
| Public Utility                 | 5,896,815  | 13.08%      |
| Commercial Real                | 3,142,520  | 6.97%       |
| Ag Improvement                 | 1,516,658  | 3.36%       |
| All Other Real                 | 0          | 0.00%       |
| C/I Mach Equip                 | 57,847     | 0.13%       |
| Personal Property              | 1,454,186  | 3.22%       |
| Oil and Gas                    | 9,917,655  | 21.99%      |

### Chart Displaying Percent of Property Value by Type/Class