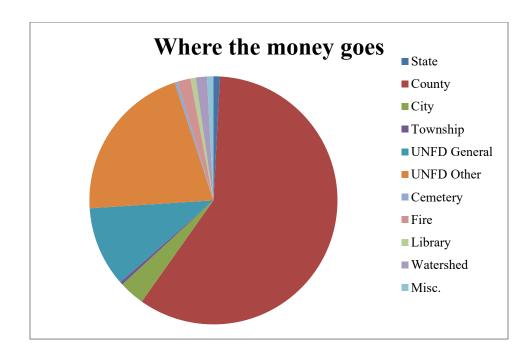

## Hodgeman County Distribution

| Taxing Districts | Total        | % of Total |
|------------------|--------------|------------|
| State            | 67,648.35    | 0.85%      |
| County           | 4,707,919.60 | 58.96%     |
| City             | 266,124.71   | 3.33%      |
| Township         | 31,967.55    | 0.40%      |
| UNFD General     | 833,857.36   | 10.44%     |
| UNFD Other       | 1,672,916.14 | 20.95%     |
| Cemetery         | 32,603.53    | 0.41%      |
| Fire             | 134,428.76   | 1.68%      |
| Library          | 55,406.97    | 0.69%      |
| Watershed        | 115,066.74   | 1.44%      |
| Misc.            | 67,175.57    | 0.84%      |

Chart Displaying How the Property Tax Dollars Are Distributed