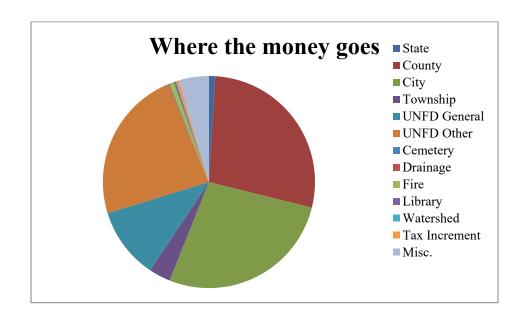

## Chart Displaying Percent of Property Value by Type/Class

Harvey County Distribution

| <b>Taxing Districts</b> | Total         | % of Total |
|-------------------------|---------------|------------|
| State                   | 563,598.03    | 0.96%      |
| County                  | 16,316,126.41 | 27.91%     |
| City                    | 15,886,270.20 | 27.18%     |
| Township                | 1,924,543.15  | 3.29%      |
| UNFD General            | 6,368,834.69  | 10.90%     |
| UNFD Other              | 13,667,378.40 | 23.38%     |
| Cemetery                | 51,230.30     | 0.09%      |
| Drainage                | 93,921.46     | 0.16%      |
| Fire                    | 433,629.27    | 0.74%      |
| Library                 | 168,892.49    | 0.29%      |
| Watershed               | 75,651.14     | 0.13%      |
| Tax Increment           | 229,427.48    | 0.39%      |
| Misc.                   | 2,670,679.12  | 4.57%      |

Chart Displaying How the Property Tax Dollars Are Distributed