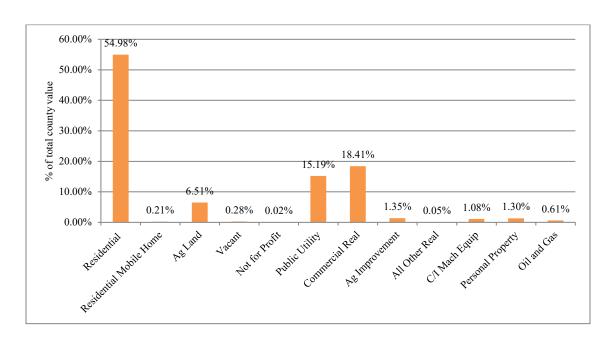

## Property Value by Type/Class

| Property Type/Class     | 2023 Value  | % of County |
|-------------------------|-------------|-------------|
| Residential             | 206,591,835 | 54.98%      |
| Residential Mobile Home | 780,259     | 0.21%       |
| Ag Land                 | 24,446,175  | 6.51%       |
| Vacant                  | 1,048,965   | 0.28%       |
| Not for Profit          | 62,926      | 0.02%       |
| Public Utility          | 57,080,821  | 15.19%      |
| Commercial Real         | 69,185,181  | 18.41%      |
| Ag Improvement          | 5,076,289   | 1.35%       |
| All Other Real          | 205,077     | 0.05%       |
| C/I Mach Equip          | 4,058,967   | 1.08%       |
| Personal Property       | 4,884,930   | 1.30%       |
| Oil and Gas             | 2,308,847   | 0.61%       |

## Chart Displaying Percent of Property Value by Type/Class

Harvey County Distribution

| <b>Taxing Districts</b> | Total         | % of Total |
|-------------------------|---------------|------------|
| State                   | 563,598.03    | 0.96%      |
| County                  | 16,316,126.41 | 27.91%     |
| City                    | 15,886,270.20 | 27.18%     |
| Township                | 1,924,543.15  | 3.29%      |
| UNFD General            | 6,368,834.69  | 10.90%     |
| UNFD Other              | 13,667,378.40 | 23.38%     |
| Cemetery                | 51,230.30     | 0.09%      |
| Drainage                | 93,921.46     | 0.16%      |
| Fire                    | 433,629.27    | 0.74%      |
| Library                 | 168,892.49    | 0.29%      |
| Watershed               | 75,651.14     | 0.13%      |
| Tax Increment           | 229,427.48    | 0.39%      |
| Misc.                   | 2,670,679.12  | 4.57%      |