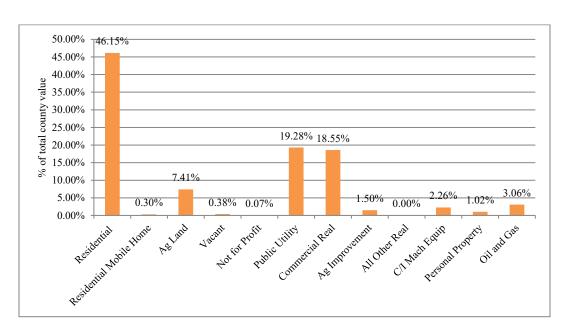

## Property Value by Type/Class

| Property Type/Class     | 2023 Value  | % of County |
|-------------------------|-------------|-------------|
| Residential             | 173,320,855 | 46.15%      |
| Residential Mobile Home | 1,136,048   | 0.30%       |
| Ag Land                 | 27,832,683  | 7.41%       |
| Vacant                  | 1,421,510   | 0.38%       |
| Not for Profit          | 279,227     | 0.07%       |
| Public Utility          | 72,410,176  | 19.28%      |
| Commercial Real         | 69,678,719  | 18.55%      |
| Ag Improvement          | 5,645,016   | 1.50%       |
| All Other Real          | 0           | 0.00%       |
| C/I Mach Equip          | 8,495,872   | 2.26%       |
| Personal Property       | 3,844,317   | 1.02%       |
| Oil and Gas             | 11,479,152  | 3.06%       |

## Chart Displaying Percent of Property Value by Type/Class

**Cowley County Distribution** 

| <b>Taxing Districts</b> | Total         | % of Total |
|-------------------------|---------------|------------|
| State                   | 563,316.73    | 0.97%      |
| County                  | 16,271,591.67 | 28.01%     |
| City                    | 10,195,296.07 | 17.55%     |
| Township                | 2,539,160.21  | 4.37%      |
| USD General             | 6,285,723.34  | 10.82%     |
| USD Other               | 12,295,824.80 | 21.17%     |
| Community College       | 6,729,381.73  | 11.58%     |
| Cemetery                | 40,287.91     | 0.07%      |
| Community Building      | 5,553.40      | 0.01%      |
| Drainage                | 1,082,906.89  | 1.86%      |
| Fire                    | 231,532.44    | 0.40%      |
| Library                 | 89,689.29     | 0.15%      |
| Watershed               | 27,102.62     | 0.05%      |
| Misc.                   | 1,730,553.63  | 2.98%      |