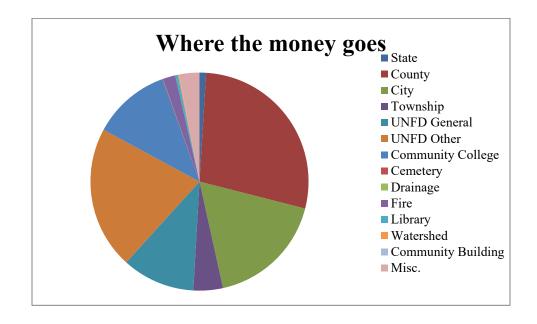

## Chart Displaying Percent of Property Value by Type/Class

**Cowley County Distribution** 

| <b>Taxing Districts</b> | Total         | % of Total |
|-------------------------|---------------|------------|
| State                   | 563,316.73    | 0.97%      |
| County                  | 16,271,591.67 | 28.01%     |
| City                    | 10,195,296.07 | 17.55%     |
| Township                | 2,539,160.21  | 4.37%      |
| USD General             | 6,285,723.34  | 10.82%     |
| USD Other               | 12,295,824.80 | 21.17%     |
| Community College       | 6,729,381.73  | 11.58%     |
| Cemetery                | 40,287.91     | 0.07%      |
| Community Building      | 5,553.40      | 0.01%      |
| Drainage                | 1,082,906.89  | 1.86%      |
| Fire                    | 231,532.44    | 0.40%      |
| Library                 | 89,689.29     | 0.15%      |
| Watershed               | 27,102.62     | 0.05%      |
| Misc.                   | 1,730,553.63  | 2.98%      |

Chart Displaying How the Property Tax Dollars Are Distributed