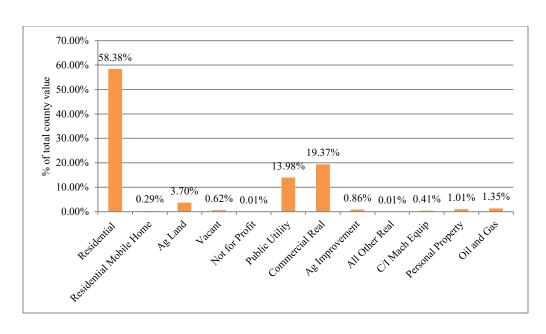

#### Property Value by Type/Class

| Property Type/Class     | 2023 Value  | % of County |
|-------------------------|-------------|-------------|
| Residential             | 610,518,304 | 58.38%      |
| Residential Mobile Home | 3,078,624   | 0.29%       |
| Ag Land                 | 38,721,660  | 3.70%       |
| Vacant                  | 6,505,480   | 0.62%       |
| Not for Profit          | 137,045     | 0.01%       |
| Public Utility          | 146,201,020 | 13.98%      |
| Commercial Real         | 202,559,935 | 19.37%      |
| Ag Improvement          | 9,021,376   | 0.86%       |
| All Other Real          | 81,837      | 0.01%       |
| C/I Mach Equip          | 4,280,224   | 0.41%       |
| Personal Property       | 10,561,154  | 1.01%       |
| Oil and Gas             | 14,167,708  | 1.35%       |

## Chart Displaying Percent of Property Value by Type/Class