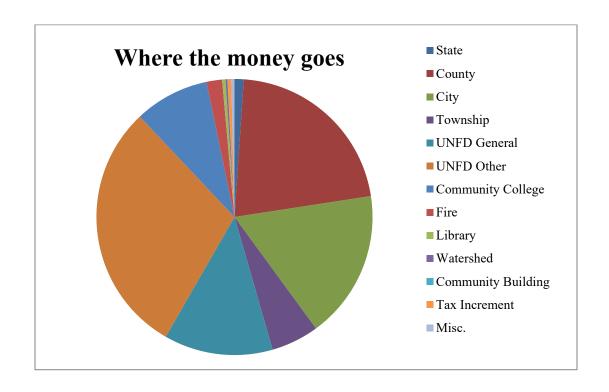

# **Butler County Distribution**

| Taxing Districts   | Total         | % of Total |
|--------------------|---------------|------------|
| State              | 1,568,754.23  | 1.08%      |
| County             | 31,319,185.63 | 21.50%     |
| City               | 25,317,133.86 | 17.38%     |
| Township           | 8,144,895.89  | 5.59%      |
| USD General        | 18,584,825.53 | 12.76%     |
| USD Other          | 43,235,284.32 | 29.68%     |
| Community College  | 12,771,041.24 | 8.77%      |
| Community Building | 2,656,435.52  | 1.82%      |
| Fire               | 578,921.85    | 0.40%      |
| Library            | 316,601.22    | 0.22%      |
| Tax Increment      | 42,430.94     | 0.03%      |
| Watershed          | 614,733.16    | 0.42%      |
| Misc               | 538,817.41    | 0.37%      |

Chart Displaying How the Property Tax Dollars Are Distributed