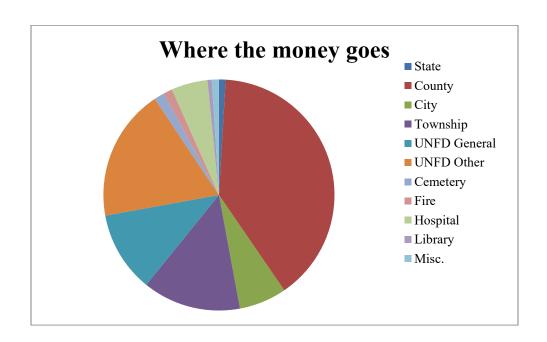

### Chart Displaying Percent of Property Value by Type/Class

**Barber County Distribution** 

| Taxing Districts | Total        | % of Total |
|------------------|--------------|------------|
| State            | 162,205.76   | 0.93%      |
| County           | 6,892,987.87 | 39.50%     |
| City             | 1,160,668.36 | 6.65%      |
| Township         | 2,397,485.51 | 13.74%     |
| UNFD General     | 1,972,577.34 | 11.30%     |
| UNFD Other       | 3,230,871.07 | 18.52%     |
| Cemetery         | 243,797.36   | 1.40%      |
| Fire             | 224,435.38   | 1.29%      |
| Hospital         | 886,160.21   | 5.08%      |
| Library          | 105,681.80   | 0.61%      |
| Misc.            | 172,329.55   | 0.99%      |

## Chart Displaying How the Property Tax Dollars Are Distributed