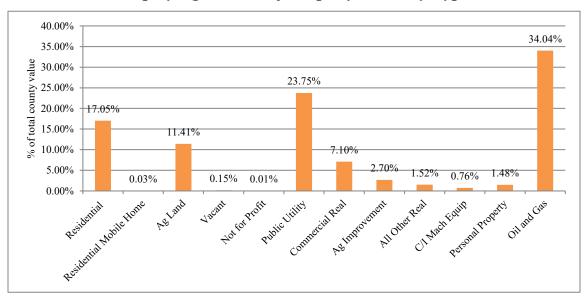

#### Property Value by Type/Class

| Property Type/Class     | 2023 Value  | % of County |
|-------------------------|-------------|-------------|
| Residential             | 18,437,841  | 17.05%      |
| Residential Mobile Home | 35,721      | 0.03%       |
| Ag Land                 | 12,338,013  | 11.41%      |
| Vacant                  | 161,107     | 0.15%       |
| Not for Profit          | 13,146      | 0.01%       |
| Public Utility          | 25,683,781  | 23.75%      |
| Commercial Real         | 7,673,506   | 7.10%       |
| Ag Improvement          | 2,920,937   | 2.70%       |
| All Other Real          | 1,643,515   | 1.52%       |
| C/I Mach Equip          | 819,785     | 0.76%       |
| Personal Property       | 1,604,528   | 1.48%       |
| Oil and Gas             | 36,804,708  | 34.04%      |
| Total                   | 108,136,588 | 100.00%     |

### Chart Displaying Percent of Property Value by Type/Class

**Barber County Distribution** 

| Taxing Districts | Total        | % of Total |
|------------------|--------------|------------|
| State            | 162,205.76   | 0.93%      |
| County           | 6,892,987.87 | 39.50%     |
| City             | 1,160,668.36 | 6.65%      |
| Township         | 2,397,485.51 | 13.74%     |
| UNFD General     | 1,972,577.34 | 11.30%     |
| UNFD Other       | 3,230,871.07 | 18.52%     |
| Cemetery         | 243,797.36   | 1.40%      |
| Fire             | 224,435.38   | 1.29%      |
| Hospital         | 886,160.21   | 5.08%      |
| Library          | 105,681.80   | 0.61%      |
| Misc.            | 172,329.55   | 0.99%      |