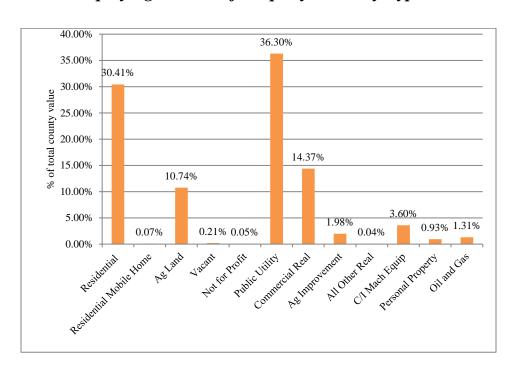

#### Property Value by Type/Class

| Property Type/Class     | 2023 Value | % of County |
|-------------------------|------------|-------------|
| Residential             | 52,932,511 | 30.41%      |
| Residential Mobile Home | 115,031    | 0.07%       |
| Ag Land                 | 18,691,496 | 10.74%      |
| Vacant                  | 358,074    | 0.21%       |
| Not for Profit          | 80,787     | 0.05%       |
| Public Utility          | 63,175,929 | 36.30%      |
| Commercial Real         | 25,003,939 | 14.37%      |
| Ag Improvement          | 3,449,405  | 1.98%       |
| All Other Real          | 72,262     | 0.04%       |
| C/I Mach Equip          | 6,258,608  | 3.60%       |
| Personal Property       | 1,623,152  | 0.93%       |
| Oil and Gas             | 2,273,339  | 1.31%       |

## Chart Displaying Percent of Property Value by Type/Class

## Chart Displaying Percent of Property Value by Type/Class

Allen County Distribution

| <b>Taxing Districts</b> | Total         | % of Total |
|-------------------------|---------------|------------|
| State                   | 261,052.40    | 0.91%      |
| County                  | 10,515,191.48 | 36.83%     |
| City                    | 3,487,084.97  | 12.21%     |
| Township                | 141,279.47    | 0.49%      |
| UNFD General            | 3,027,544.07  | 10.60%     |
| UNFD Other              | 6,797,633.77  | 23.81%     |
| Community College       | 3,312,581.21  | 11.60%     |
| Cemetery                | 23,605.45     | 0.08%      |
| Extension               | 261,748.57    | 0.92%      |
| Fire                    | 320,175.51    | 1.12%      |
| Library                 | 182496.03     | 0.64%      |
| Sewer                   | 24,159.74     | 0.08%      |
| Watershed               | 27814.62      | 0.10%      |
| Misc.                   | 168013.45     | 0.59%      |