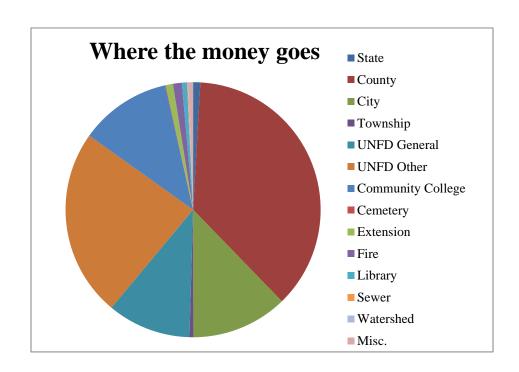

## Chart Displaying Percent of Property Value by Type/Class

Allen County Distribution

| <b>Taxing Districts</b> | Total         | % of Total |
|-------------------------|---------------|------------|
| State                   | 261,052.40    | 0.91%      |
| County                  | 10,515,191.48 | 36.83%     |
| City                    | 3,487,084.97  | 12.21%     |
| Township                | 141,279.47    | 0.49%      |
| UNFD General            | 3,027,544.07  | 10.60%     |
| UNFD Other              | 6,797,633.77  | 23.81%     |
| Community College       | 3,312,581.21  | 11.60%     |
| Cemetery                | 23,605.45     | 0.08%      |
| Extension               | 261,748.57    | 0.92%      |
| Fire                    | 320,175.51    | 1.12%      |
| Library                 | 182496.03     | 0.64%      |
| Sewer                   | 24,159.74     | 0.08%      |
| Watershed               | 27814.62      | 0.10%      |
| Misc.                   | 168013.45     | 0.59%      |

Chart Displaying How the Property Tax Dollars Are Distributed